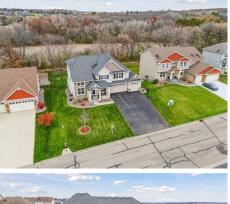

## \$ 695,000

Nestled in the highly sought-after Pinecliff community, this home offers peace and privacy on a wooded lot. The dramatic entry features soaring ceilings. Spacious kitchen boasts granite countertops, tile backsplash, warm cabinetry, s/s appliances, walk-in pantry. Main-fl office or bedroom adds versatility. Upstairs includes a Jack-and-Jill bath, private ensuite, and cozy loft. The w/o LL is an entertainer's dream with theater , bar, game area, 6th bedroom, and bath. Enjoy outdoor living on the maint-free deck with plexiglass railing. Updates include 2018 finished garage/epoxy fl/gutters/new sump pump/ theater, 2019 new range/washer/dryer/patio/disposal/concrete edging around home/Bluetooth rachio sprinkler, 2020 new mudroom fl/fridge/rubber fl workout rm, 2021 dishwasher/soft close garage door main stall, garage apron, 2023 screens on S side of home/carpet upper 2 fls/fls in kitchen and front rooms new, This meticulously maintained home is move-in ready and offers a perfect blend of luxury and comfort!