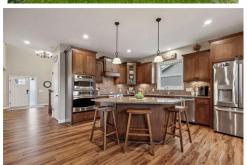

## \$ 695,000

Nestled in the highly sought-after Pinecliff community, this home offers peace and privacy on a wooded lot. The dramatic entry features soaring ceilings. Spacious kitchen boasts granite countertops, tile backsplash, warm cabinetry, s/s appliances, walk-in pantry. Main-fl office or bedroom adds versatility. Upstairs includes a Jack-and-Jill bath, private ensuite, and cozy loft. The w/o LL is an entertainer's dream with theater , bar, game area, 6th bedroom, and bath. Enjoy outdoor living on the maint-free deck with plexiglass railing. Updates include 2018 finished garage/epoxy fl/gutters/new sump pump/ theater, 2019 new range/washer/dryer/patio/disposal/concrete edging around home/Bluetooth rachio sprinkler, 2020 new mudroom fl/fridge/rubber fl workout rm, 2021 dishwasher/soft close garage door main stall, garage apron, 2023 screens on S side of home/carpet upper 2 fls/fls in kitchen and front rooms new, This meticulously maintained home is move-in ready and offers a perfect blend of luxury and comfort!