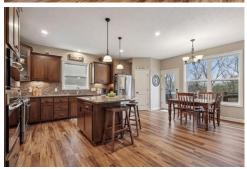

## \$ 695,000

Nestled in the highly sought-after Pinecliff community, this home offers peace and privacy on a wooded lot. The dramatic entry features soaring ceilings. Spacious kitchen boasts granite countertops, tile backsplash, warm cabinetry, s/s appliances, walk-in pantry. Main-fl office or bedroom adds versatility. Upstairs includes a Jack-and-Jill bath, private ensuite, and cozy loft. The w/o LL is an entertainer's dream with theater , bar, game area, 6th bedroom, and bath. Enjoy outdoor living on the maint-free deck with plexiglass railing. Updates include 2018 finished garage/epoxy fl/gutters/new sump pump/ theater, 2019 new range/washer/dryer/patio/disposal/concrete edging around home/Bluetooth rachio sprinkler, 2020 new mudroom fl/fridge/rubber fl workout rm, 2021 dishwasher/soft close garage door main stall, garage apron, 2023 screens on S side of home/carpet upper 2 fls/fls in kitchen and front rooms new, This meticulously maintained home is move-in ready and offers a perfect blend of luxury and comfort!